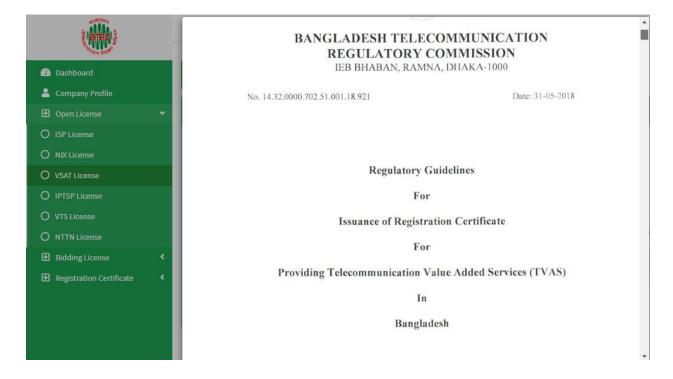

- ➤ If you click on the issue button on the above page, the guideline will appear.
- Following the guideline, we have to submit the information accordingly. Guideline are given on the following page.

2

- I have read the guidelines for this License/Certificate.
- After reading the full guideline then click on the "I have read the guidelines for this License/certificate" then click on Next button. After clicking the Next button, the following form will be displayed. Fill the required information according to the field of this form.