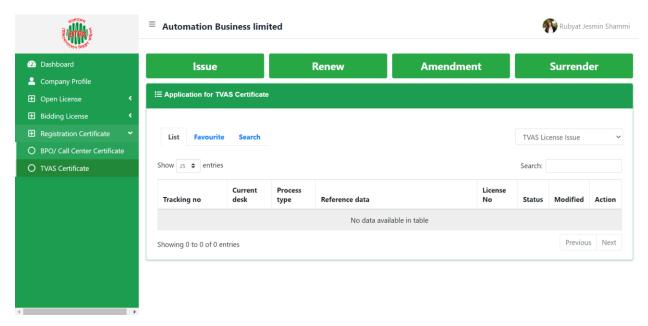

## 2. Application for TVAS Certificate Issue:

After logging in, click on the TVAS Registration Certificate issue submenu, from the Open License menu of BTRC License Service. After clicking on TVAS Certificate issue, the following page will appear.

- ➤ If you click on the issue button on the above page, the guideline will appear.
- Following the guideline, we have to submit the information accordingly. Guideline are given on the following page.

2