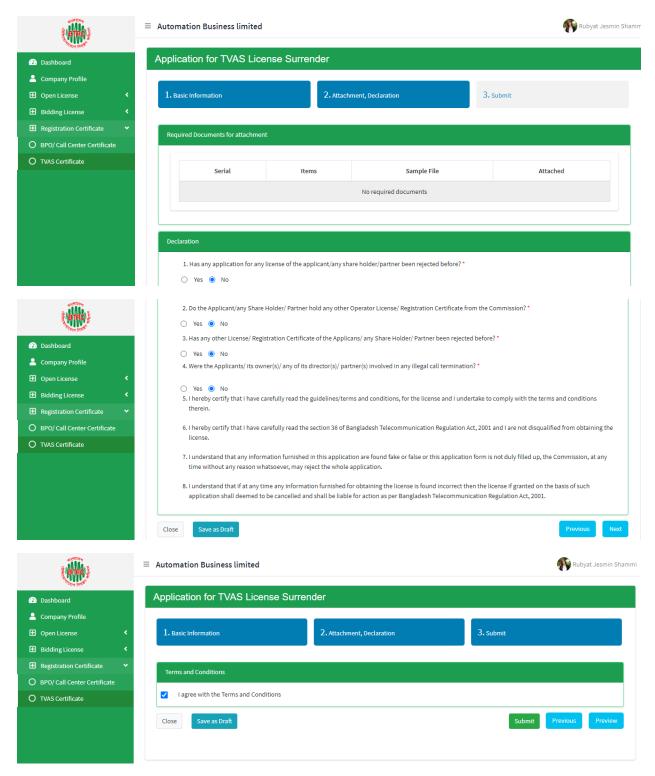

**Declaration**: The required information must be filled.

➤ I agree with Terms and Conditions must be selected.

- > To save all the information entered in the form, click on the Save as Draft button.
- > Clicking the submit button of the above form will show the following form.