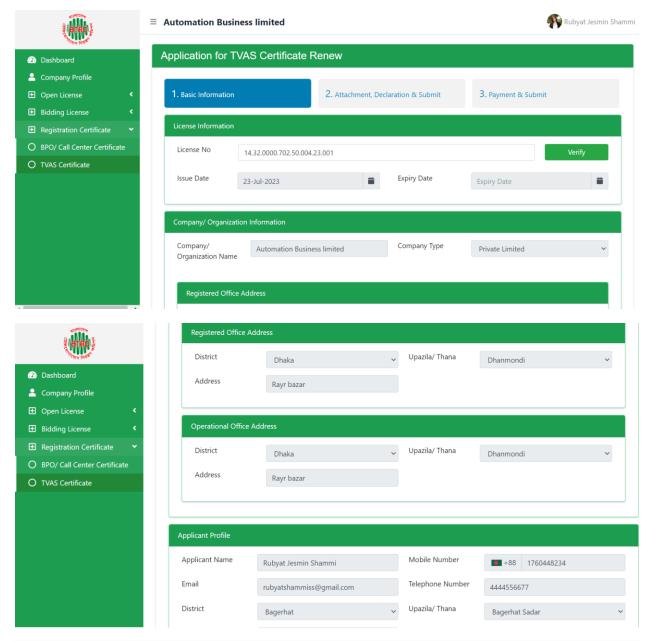

## 2. Application for TVAS License Renew:

After logging in, click on the TVAS Registration Certificate Renew submenu, from the Open License menu of BTRC License Service. After clicking on TVAS Certificate Renew, the following page will appear.

- > If you click on the issue button on the above page, the guideline will appear.
- Following the guideline, we have to submit the information accordingly. Guideline are given on the following page.

- > Company/Organization Information will be filled with required information if Company Profile is updated.
- > Registered Office Address will be filled with required information if Company Profile is updated.
- > If Operational Office Address Registered Office Address is the same then click on As Same as Registered Office. In this case, the necessary information will be filled. If not, the same fields must be filled.

- > Applicant Profile: Applicant must add various personal details as required.
- Contact Person: Contact person also needs to add various personal details and must be added Person Image.
- ➤ Shareholder/partner/proprietor Details: Required information must be filled. Total No. of Share and Total Share Value will be calculated by calculating the information of No. of Share and Share Value.