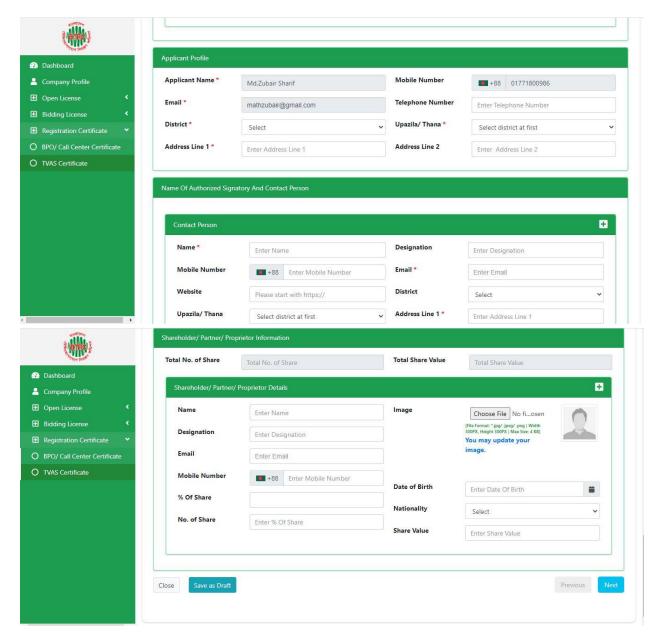

- > Applicant Profile: Applicant must add various personal details as required.
- Contact Person: Contact person also needs to add various personal details and must be added Person Image.
- ➤ Shareholder/partner/proprietor Details: Required information must be filled. Total No. of Share and Total Share Value will be calculated by calculating the information of No. of Share and Share Value.

- > After fill up all required fields have to go next page by clicking Next Button.
- > We can save the application by clicking Save as Draft button.

**Declaration:** The required information must be filled. After filling up the above form, click Next button and the following form will get the option for payment.