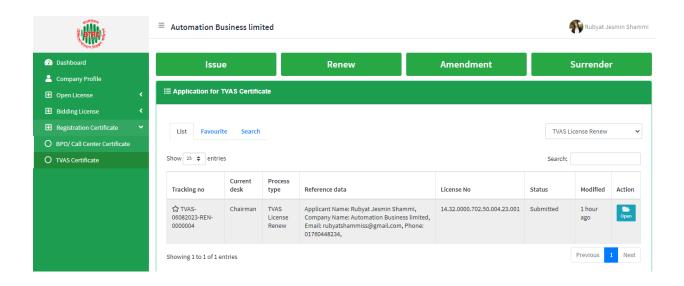

## 2. Application for TVAS License Renew:

After logging in, click on the TVAS Registration Certificate Renew submenu, from the Open License menu of BTRC License Service. After clicking on TVAS Certificate Renew, the following page will appear.

- > If you click on the issue button on the above page, the guideline will appear.
- Following the guideline, we have to submit the information accordingly. Guideline are given on the following page.