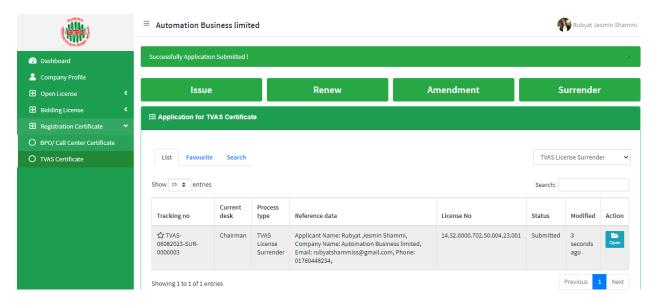

After checking all the information on the page and clicking on the payment button, the application will be submitted and a confirmation message will be sent to your phone and phone message and mail with Tracking Id.

**Application Information:** Click Open button from Application for TVAS Certificate Surrender.

> After clicking the Open button, the following window will appear.

- > Application Status, Payment information, Application Download as PDF, buttons will be available in this window.
- > **Application Status:** Application Status can be seen here.
- > Payment information: Clicking the button will show the payment information of the applicant.