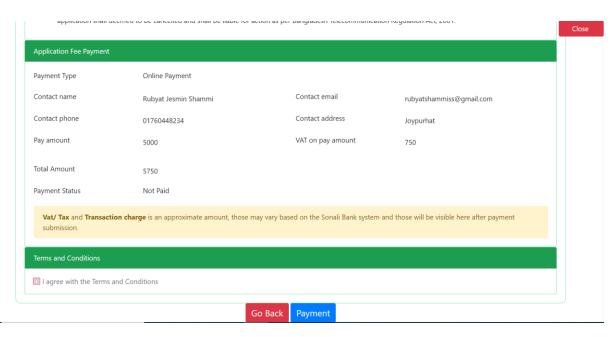

**Application Submission Payment:** Payment can be made in two ways. Online Payment and Pay Order.

**Online Payment:** After clicking the submit button, the payment should be completed through Somali Payment Gateway.

Note: First time investors need to pay only OSS fee (Tk. 5750). And when the application is processed from the director's desk then (Request for Payment) the Government Fee has to be paid according to the Investment Plan.

**Pay Order**: In Pay Order Information on the above page Pay Order Copy, Pay Order Number, Pay Order Date, Bank Name, Branch Name must be filled.

**Payment:** The applicant will see the payment details along with his/her personal information and will have to click (✓) to agree to the terms and click the submit button.

- Check all the information on this page and click on the Payment button Application.
- > Submit and confirmation message will be sent to your phone and phone message and mail with Tracking Id.