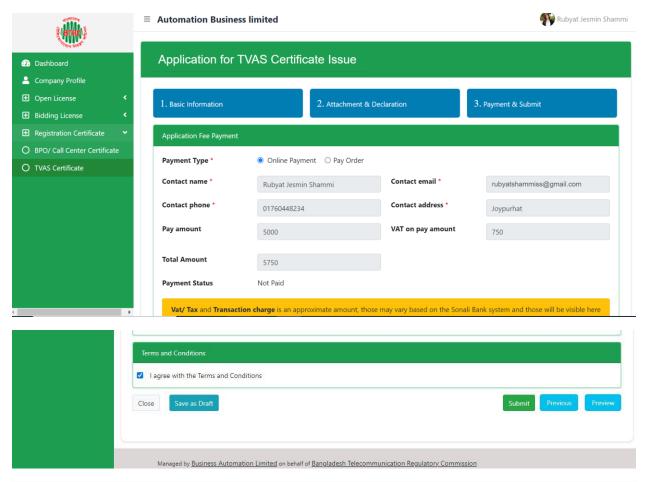

**Application Submission Payment:** Payment can be made in two ways. Online Payment and Pay Order.

**Online Payment:** After clicking the submit button, the payment should be completed through Somali Payment Gateway.

Note: First time investors need to pay only OSS fee (Tk. 5750). And when the application is processed from the director's desk then (Request for Payment) the Government Fee has to be paid according to the Investment Plan.

**Pay Order**: In Pay Order Information on the above page Pay Order Copy, Pay Order Number, Pay Order Date, Bank Name, Branch Name must be filled.

**Payment:** The applicant will see the payment details along with his/her personal information and will have to click (✓) to agree to the terms and click the submit button.