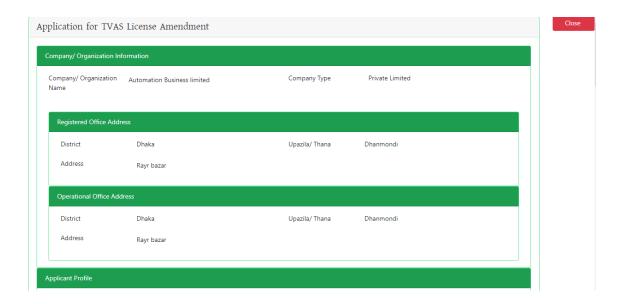

## 3. Application for TVAS Certificate Amendment:

After logging in, click on the TVAS Certificate Amendment submenu from the Open License menu of BTRC License Service. After clicking on TVAS Certificate Amendment, the following page will appear.

- ➤ If you click on the Issue button on the above page, the instructions will be displayed.
- > Following the guidelines, we have to submit the information accordingly. Guidelines are provided on the following pages.

## Please read the guideline, scroll down and proceed the application

2

- I have read the guidelines for this License/Certificate.
- ➤ After reading the complete guidelines then click on "I have read the guidelines for this license/certificate" then click on Next button. After clicking the Next button, the following form will appear. Fill this list with required information according to its field.

- > Company/Organization Information will be filled with required information if Company Profile is updated.
- > Registered Office Address will be filled with required information if Company Profile is updated.
- > If Operational Office Address Registered Office Address is the same then click on As Same as Registered Office. In this case, the necessary information will be filled. If not, the same fields must be filled.