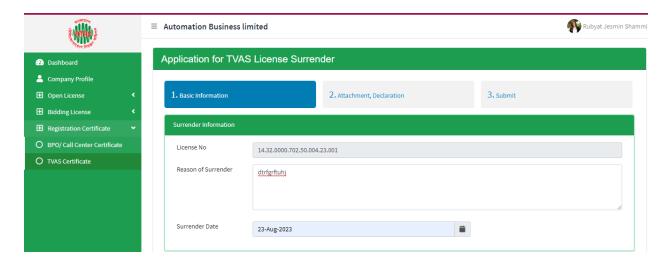

## Please read the guideline, scroll down and proceed the application

2

- I have read the guidelines for this License/Certificate.
- ➤ After reading the complete guidelines then click on "I have read the guidelines for this license/certificate" then click on Next button. After clicking the Next button, the following form will appear. Fill this list with required information according to its field

**License Information**: If you verify the correct License No, you will see all the information on the following page.

- Company/Organization Information will be filled with required information if Company Profile is updated.
- > Registered Office Address will be filled with required information if Company Profile is updated.
- ➤ If Operational Office Address Registered Office Address is the same then click on As Same as Registered Office. In this case, the necessary information will be filled. If not, the same fields must be filled.