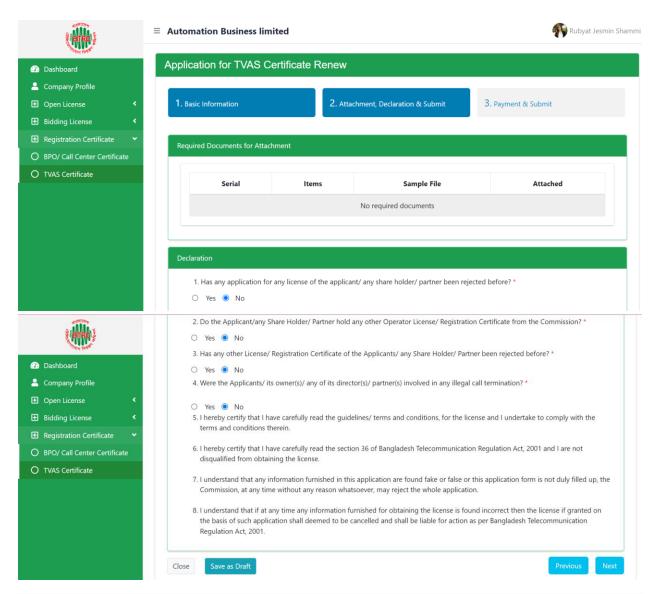

**Declaration**: The required information must be filled. After filling up the above form, click Next button and the following form will get the option for payment.

**Application Submission Payment:** Payment can be made in two ways. Online Payment and Pay Order.