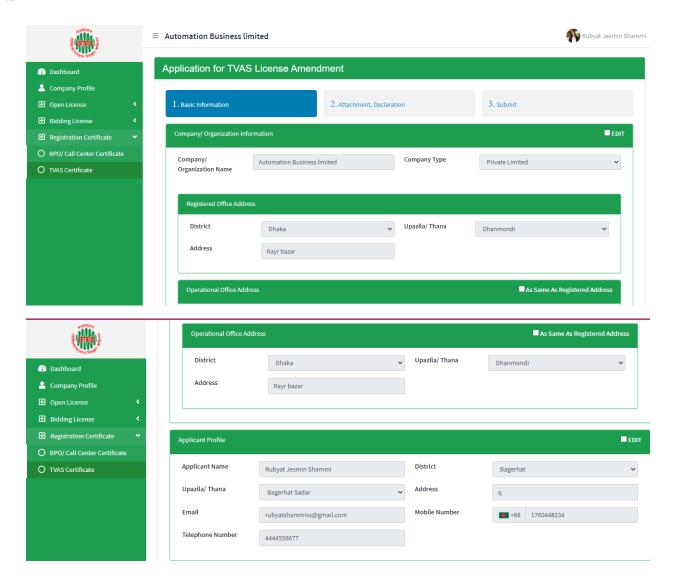

## 3. Application for TVAS Certificate Amendment:

After logging in, click on the TVAS Certificate Amendment submenu from the Open License menu of BTRC License Service. After clicking on TVAS Certificate Amendment, the following page will appear.

- ➤ If you click on the Issue button on the above page, the instructions will be displayed.
- > Following the guidelines, we have to submit the information accordingly. Guidelines are provided on the following pages.

## Please read the guideline, scroll down and proceed the application

2

- I have read the guidelines for this License/Certificate.
- ➤ After reading the complete guidelines then click on "I have read the guidelines for this license/certificate" then click on Next button. After clicking the Next button, the following form will appear. Fill this list with required information according to its field.

- > Company/Organization Information will be filled with required information if Company Profile is updated.
- > Registered Office Address will be filled with required information if Company Profile is updated.
- > If Operational Office Address Registered Office Address is the same then click on As Same as Registered Office. In this case, the necessary information will be filled. If not, the same fields must be filled.

- > Applicant Profile: Applicant must add various personal details as required.
- Contact Person: Contact person also needs to add various personal details and must be added Person Image.
- ➤ Shareholder/partner/proprietor Details: Required information must be filled. Total No. of Share and Total Share Value will be calculated by calculating the information of No. of Share and Share Value.