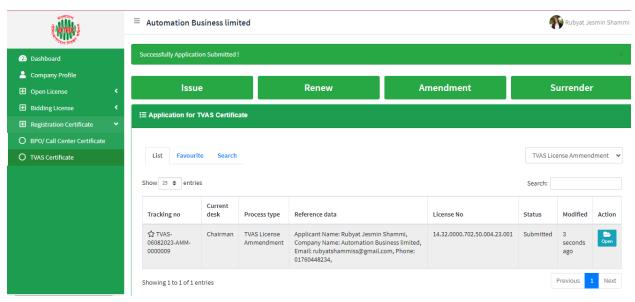

After checking all the information on this page and clicking on the payment button, the application will be submitted and a confirmation message will be sent to your phone and phone message and mail with tracking ID.

**Application Information**: Click on the Open button from the TVAS Certificate Amendment

➤ After clicking the Open button, the following window will appear.

- > Application Status, Payment information, Application Download as PDF, buttons will be available in this window.
- > **Application Status:** Application Status can be seen here.
- > Payment information: Clicking the button will show the payment information of the applicant.

**Download as PDF:** By clicking the button, the applicant can download the PDF form of the application