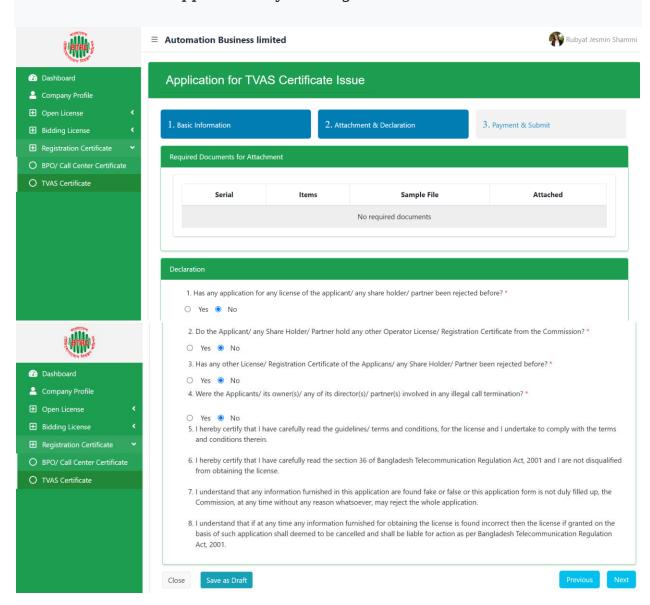

- > Applicant Profile: Applicant must add various personal details as required.
- Contact Person: Contact person also needs to add various personal details and must be added Person Image.
- ➤ Shareholder/partner/proprietor Details: Required information must be filled. Total No. of Share and Total Share Value will be calculated by calculating the information of No. of Share and Share Value.

- > After fill up all required fields have to go next page by clicking Next Button.
- > We can save the application by clicking Save as Draft button.

**Declaration:** The required information must be filled. After filling up the above form, click Next button and the following form will get the option for payment.