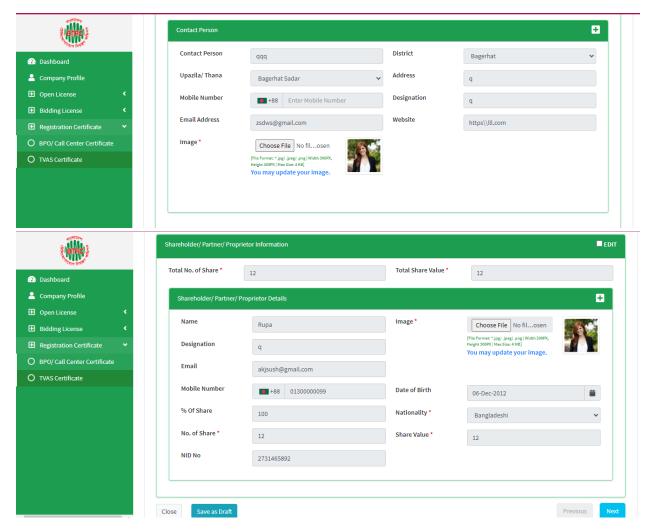

- > Applicant Profile: Applicant must add various personal details as required.
- Contact Person: Contact person also needs to add various personal details and must be added Person Image.
- ➤ Shareholder/partner/proprietor Details: Required information must be filled. Total No. of Share and Total Share Value will be calculated by calculating the information of No. of Share and Share Value.

- > To close the page, click on the Close button.
- > To save all the information entered in the form, click on the Save as Draft button.
- > After filling up the above form, click the Next button and the following form will be displayed. The required information will be filled in this form.