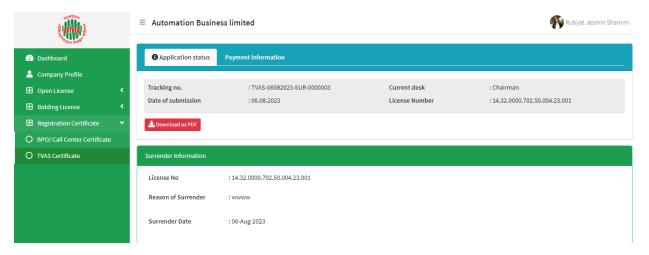

**Application Information:** Click Open button from Application for TVAS Certificate Surrender.

> After clicking the Open button, the following window will appear.

- > Application Status, Payment information, Application Download as PDF, buttons will be available in this window.
- > **Application Status:** Application Status can be seen here.
- > Payment information: Clicking the button will show the payment information of the applicant.

**Download as PDF:** By clicking the button, the applicant can download the PDF form of the application