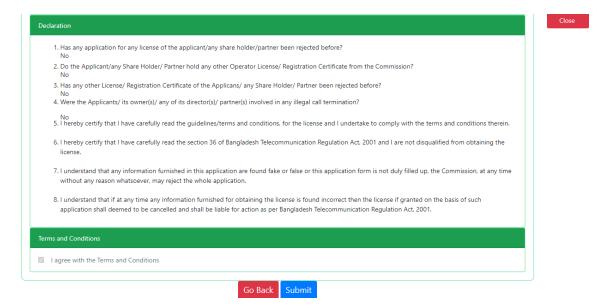

- ➤ I have to select I agree with the terms and conditions. The preview form is available by clicking the submit button.
- ➤ After filling all the information and clicking the Submit button, the Preview Form will be available.

**Declaration**: The required information must be filled.

➤ I agree with Terms and Conditions must be selected.

- > To save all the information entered in the form, click on the Save as Draft button.
- > Clicking the submit button of the above form will show the following form.