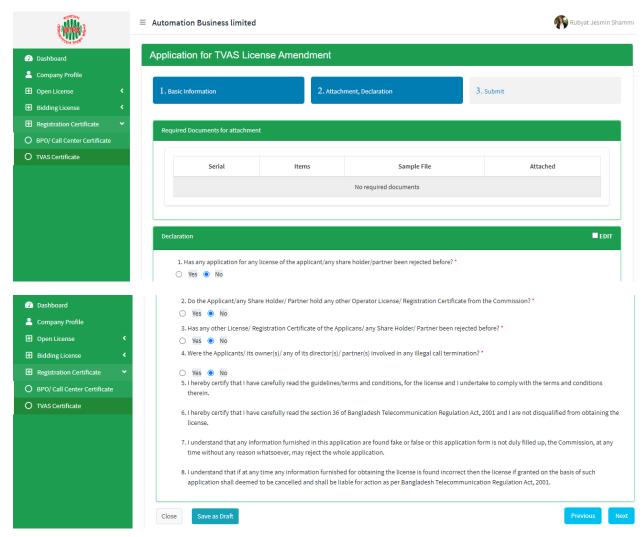

- > To close the page, click on the Close button.
- > To save all the information entered in the form, click on the Save as Draft button.
- 2. If you click the Next button of the above form, you will see the following form.

- ➤ I have to select I agree with the terms and conditions. The preview form is available by clicking the submit button.
- ➤ After filling all the information and clicking the Submit button, the Preview Form will be available.