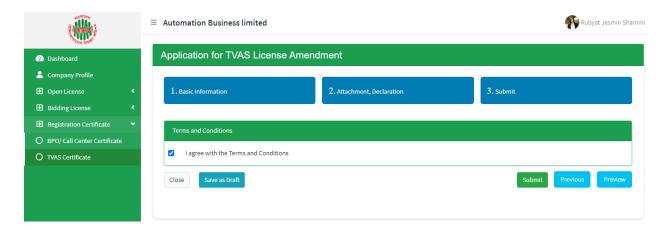

- ➤ I have to select I agree with the terms and conditions. The preview form is available by clicking the submit button.
- ➤ After filling all the information and clicking the Submit button, the Preview Form will be available.

After checking all the information on this page and clicking on the payment button, the application will be submitted and a confirmation message will be sent to your phone and phone message and mail with tracking ID.