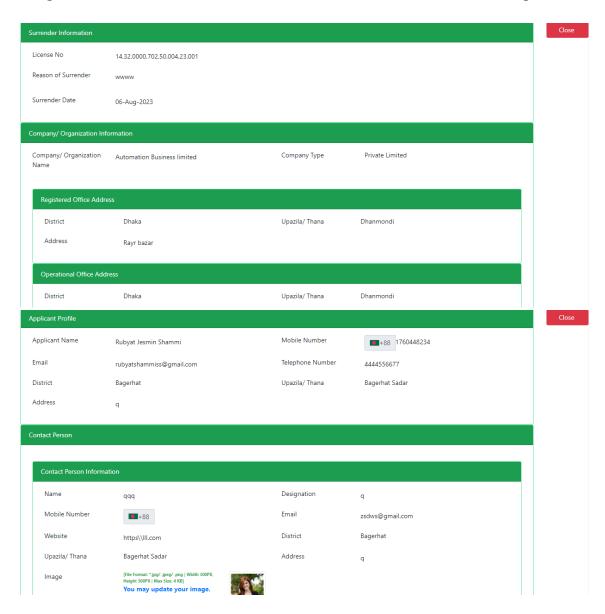

After checking all the information on the page and clicking on the payment button, the application will be submitted and a confirmation message will be sent to your phone and phone message and mail with Tracking Id.

**Application Information:** Click Open button from Application for TVAS Certificate Surrender.

> After clicking the Open button, the following window will appear.

- > Application Status, Payment information, Application Download as PDF, buttons will be available in this window.
- > **Application Status:** Application Status can be seen here.
- > Payment information: Clicking the button will show the payment information of the applicant.