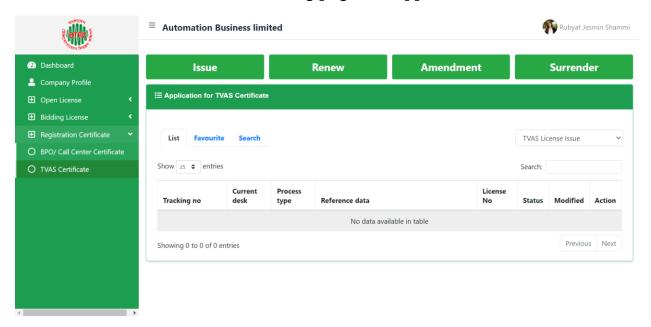

## 2. Application for TVAS Certificate Issue:

After logging in, click on the TVAS Registration Certificate issue submenu, from the Open License menu of BTRC License Service. After clicking on TVAS Certificate issue, the following page will appear.

- ➤ If you click on the issue button on the above page, the guideline will appear.
- Following the guideline, we have to submit the information accordingly. Guideline are given on the following page.

2