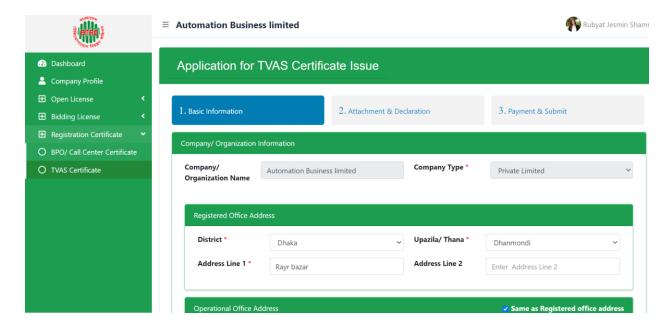

- I have read the guidelines for this License/Certificate.
- After reading the full guideline then click on the "I have read the guidelines for this License/certificate" then click on Next button. After clicking the Next button, the following form will be displayed. Fill the required information according to the field of this form.

- > Company/Organization Information will be filled with required information if Company Profile is updated.
- > Registered Office Address will be filled with required information if Company Profile is updated.
- > If Operational Office Address Registered Office Address is the same then click on As Same as Registered Office. In this case, the necessary information will be filled. If not, the same fields must be filled.