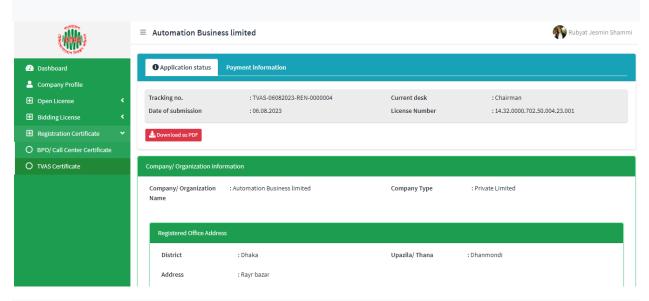

## **Some Application Information:**

- > Click Open button from Application for VTS License Issue.
- > After clicking the Open button, the following window will appear.

- ➤ Application Status, Payment information, Application Download as PDF, buttons will be available in this window.
- > Application Status: Application Status can be seen here.

> Payment information: Clicking the button will show the payment information of the applicant.

**Download as PDF:** By clicking the button, the applicant can download the PDF form of the application