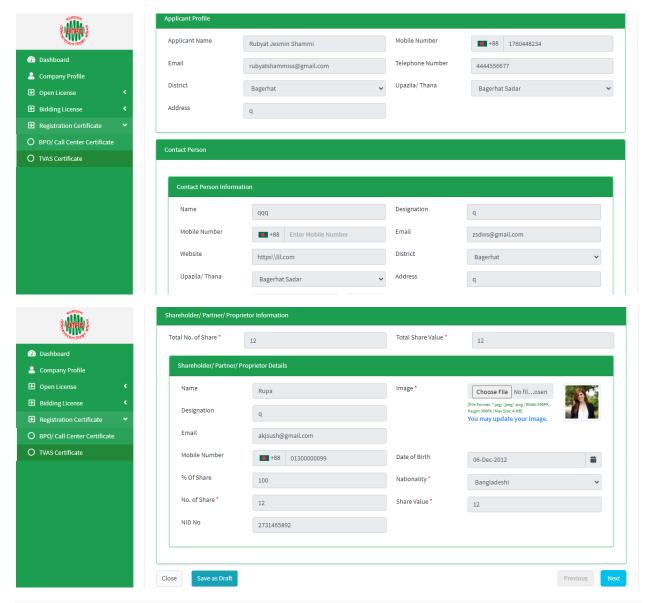

- > Applicant Profile: Applicant must add various personal details as required.
- ➤ **Contact Person**: Contact person also needs to add various personal details and must be added Person Image.
- ➤ Shareholder/partner/proprietor Details: Required information must be filled. Total No. of Share and Total Share Value will be calculated by calculating the information of No. of Share and Share Value.