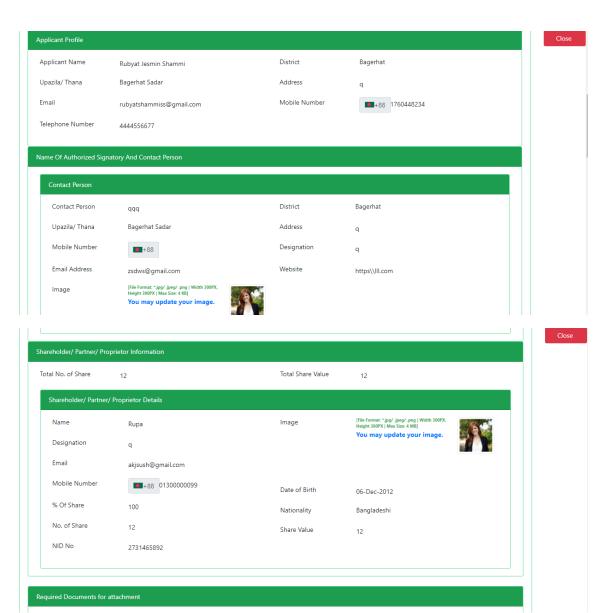

- > To close the page, click on the Close button.
- > To save all the information entered in the form, click on the Save as Draft button.
- > After filling up the above form, click the Next button and the following form will be displayed. The required information will be filled in this form.

- > To close the page, click on the Close button.
- > To save all the information entered in the form, click on the Save as Draft button.
- 2. If you click the Next button of the above form, you will see the following form.

- > Applicant Profile: Applicant must add various personal details as required.
- ➤ **Contact Person**: Contact person also needs to add various personal details and must be added Person Image.
- ➤ Shareholder/partner/proprietor Details: Required information must be filled. Total No. of Share and Total Share Value will be calculated by calculating the information of No. of Share and Share Value.