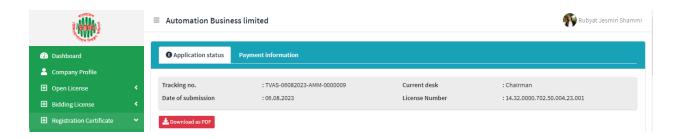

## **Some Application Information:**

Click Open button from Application for VTS License Issue.
 After clicking the Open button, the following window will appear

- > Application Status, Payment information, Application Download as PDF, buttons will be available in this window.
- > **Application Status:** Application Status can be seen here.
- > Payment information: Clicking the button will show the payment information of the applicant.

**Download as PDF:** By clicking the button, the applicant can download the PDF form of the application