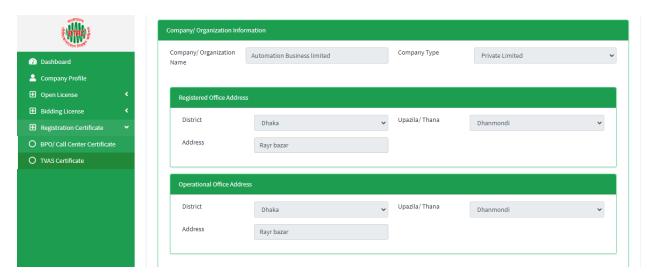

**License Information**: If you verify the correct License No, you will see all the information on the following page.

- Company/Organization Information will be filled with required information if Company Profile is updated.
- > Registered Office Address will be filled with required information if Company Profile is updated.
- ➤ If Operational Office Address Registered Office Address is the same then click on As Same as Registered Office. In this case, the necessary information will be filled. If not, the same fields must be filled.

- > Company/Organization Information will be filled with required information if Company Profile is updated.
- > Registered Office Address will be filled with required information if Company Profile is updated.
- > If Operational Office Address Registered Office Address is the same then click on As Same as Registered Office. In this case, the necessary information will be filled. If not, the same fields must be filled.