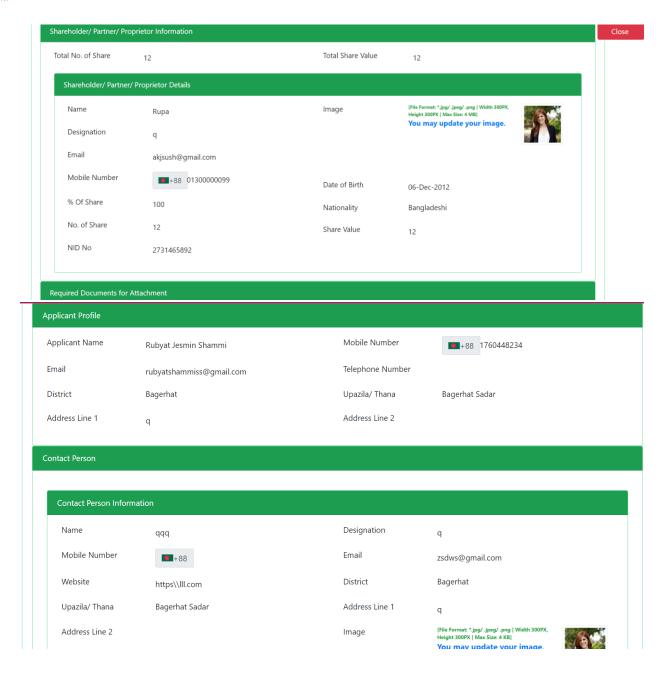

- > Applicant Profile: Applicant must add various personal details as required.
- Contact Person: Contact person also needs to add various personal details and must be added Person Image.
- ➤ Shareholder/partner/proprietor Details: Required information must be filled. Total No. of Share and Total Share Value will be calculated by calculating the information of No. of Share and Share Value.