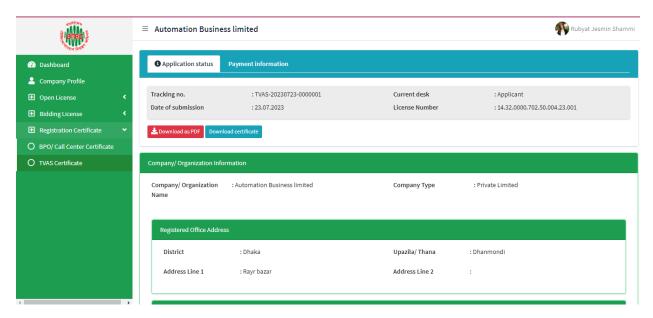

## **Some Application Information:**

Click Open button from Application for VTS License Issue.
 After clicking the Open button, the following window will appear

- > Application Status, Payment information, Application Download as PDF, buttons will be available in this window.
- > **Application Status:** Application Status can be seen here.
- > Payment information: Clicking the button will show the payment information of the applicant.

**Download as PDF:** By clicking the button, the applicant can download the PDF form of the application