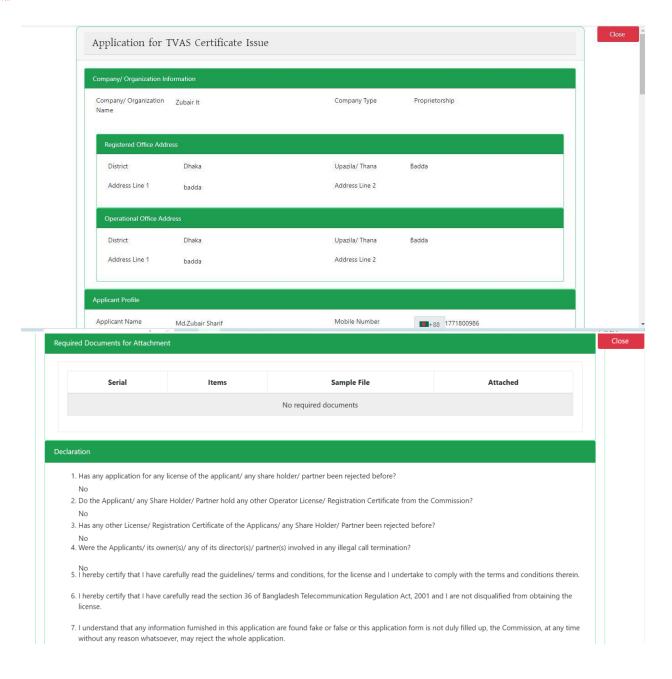

## **Some Application Information:**

Click Open button from Application for VTS License Issue.
 After clicking the Open button, the following window will appear

- > Application Status, Payment information, Application Download as PDF, buttons will be available in this window.
- > **Application Status:** Application Status can be seen here.
- > Payment information: Clicking the button will show the payment information of the applicant.

**Download as PDF:** By clicking the button, the applicant can download the PDF form of the application