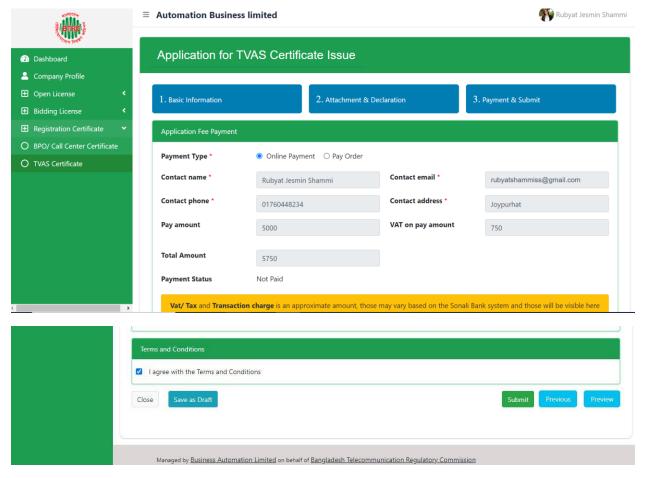

**Application Submission Payment:** Payment can be made in two ways. Online Payment and Pay Order.

**Online Payment:** After clicking the submit button, the payment should be completed through Somali Payment Gateway.

Note: First time investors need to pay only OSS fee (Tk. 5750). And when the application is processed from the director's desk then (Request for Payment) the Government Fee has to be paid according to the Investment Plan.

**Pay Order**: In Pay Order Information on the above page Pay Order Copy, Pay Order Number, Pay Order Date, Bank Name, Branch Name must be filled.

**Payment:** The applicant will see the payment details along with his/her personal information and will have to click (✓) to agree to the terms and click the submit button.

- Check all the information on this page and click on the Payment button Application.
- > Submit and confirmation message will be sent to your phone and phone message and mail with Tracking Id.