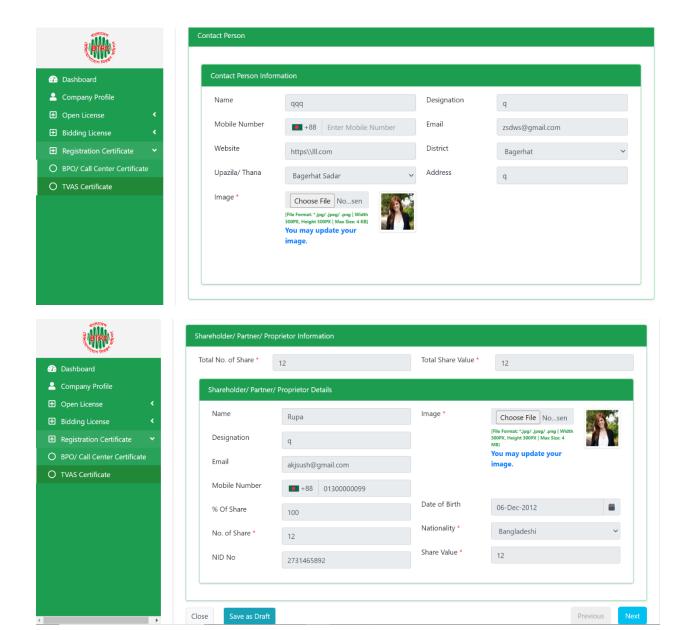

Applicant Profile: Applicant must add various personal details as required.

**Contact Person**: Contact person also needs to add various personal details and must be added Person Image.

➤ Shareholder/partner/proprietor Details: Required information must be filled. Total No. of Share and Total Share Value will be calculated by calculating the information of No. of Share and Share Value