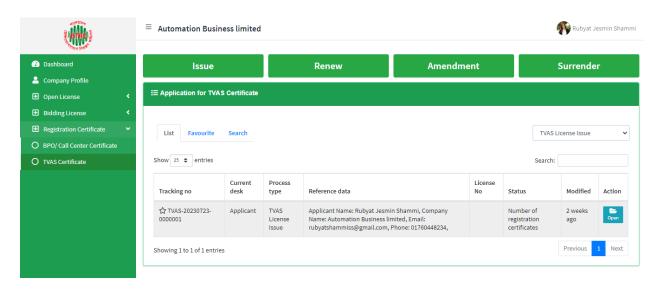

## 2. Application for TVAS Certificate Issue:

After logging in, click on the TVAS Registration Certificate issue submenu, from the Open License menu of BTRC License Service. After clicking on TVAS Certificate issue, the following page will appear.

## **Some Application Information:**

Click Open button from Application for VTS License Issue.
 After clicking the Open button, the following window will appear

- > Application Status, Payment information, Application Download as PDF, buttons will be available in this window.
- > **Application Status:** Application Status can be seen here.
- > Payment information: Clicking the button will show the payment information of the applicant.