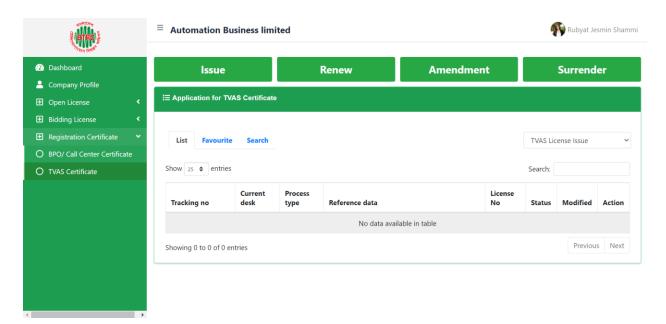

## 2. Application for TVAS Certificate Issue:

After logging in, click on the TVAS Registration Certificate issue submenu, from the Open License menu of BTRC License Service. After clicking on TVAS Certificate issue, the following page will appear.

- ➤ If you click on the issue button on the above page, the guideline will appear.
- Following the guideline, we have to submit the information accordingly. Guideline are given on the following page.

2