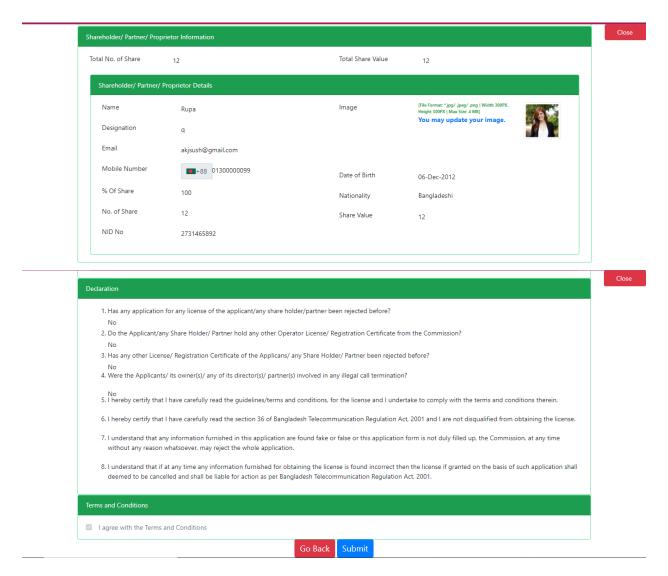

- > Applicant Profile: Applicant must add various personal details as required.
- ➤ **Contact Person**: Contact person also needs to add various personal details and must be added Person Image.
- ➤ Shareholder/partner/proprietor Details: Required information must be filled. Total No. of Share and Total Share Value will be calculated by calculating the information of No. of Share and Share Value.

**Declaration**: The required information must be filled.

➤ I agree with Terms and Conditions must be selected.

- > To save all the information entered in the form, click on the Save as Draft button.
- > Clicking the submit button of the above form will show the following form.